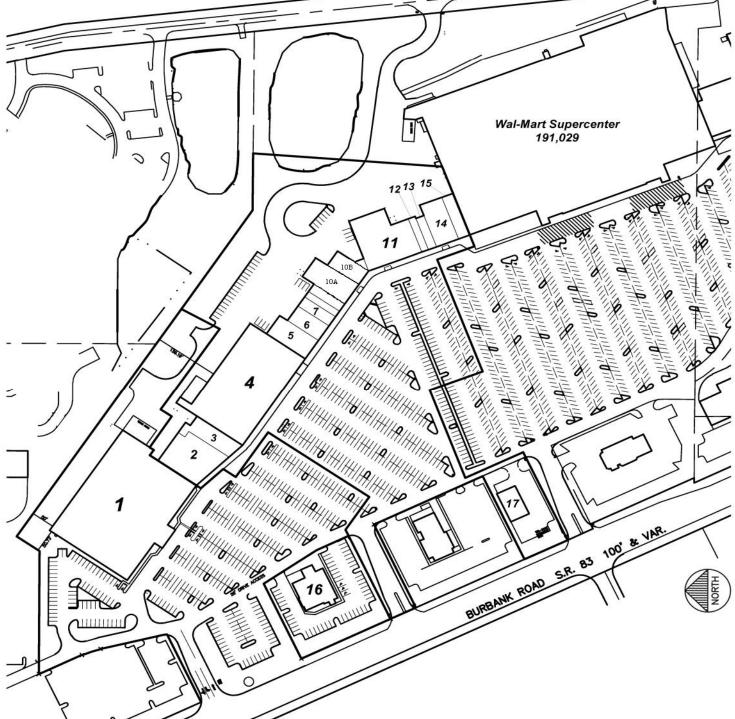

| <u>#</u> | <b>TENANT</b>        | <u>SF</u> | <u>#</u>    | <u>TENANT</u>               | <u>SF</u> |
|----------|----------------------|-----------|-------------|-----------------------------|-----------|
| 1        | HOBBY LOBBY          | 53,446    | 11 <b>B</b> | AVAILABLE                   | 2,300     |
| 2        | PET SUPPLIES PLUS    | 8,553     | 11C         | T-MOBILE                    | 2,000     |
| 3        | DEE'S HALLMARK       | 6,026     | 12          | FAMOUS HAIR                 | 1,200     |
| 4        | DICKS SPORTING GOODS | 34,260    | 13          | SALLY BEAUTY                | 1,500     |
| 5        | MAURICES             | 5,000     | 14          | RUE 21                      | 5,000     |
| 6A       | CRICKET WIRELESS     | 787       | 15          | BATH & BODY WORKS           | 2,500     |
| 6B       | US ARMY              | 2,875     |             | OUTI OTS                    |           |
| 7        | ZOUP                 | 2,000     |             | <u>OUTLOTS</u>              |           |
| 8        | GNC                  | 1,200     | 16          | LONGHORN STEAKHOUSE         | 5,000     |
| 9        | GAME STOP            | 1,600     | 17          | PAYLESS SHOES               | 3,062     |
| 10A      | SHOE SHOW            | 5,500     | И           | Vayne Towne Plaza           |           |
| 10B      | KAY JEWELERS         | 3,200     |             | •                           |           |
| 11A      | FIVE BELOW           | 8,500     | 4062        | 7 Burbank Rd. Wooster, Ohio |           |
|          |                      | ,         |             |                             |           |
|          |                      |           |             |                             |           |